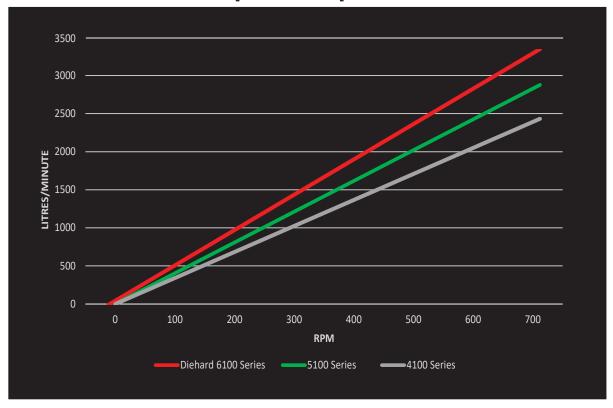

## All series of pumps are typically 50 percent faster than competition units (based on size)

### **Pump Comparison**

| Diehard 6100 Series | 3300 Litres/min | 3.3 m <sup>3</sup> /m |
|---------------------|-----------------|-----------------------|
| Diehard 5100 Series | 2797 Litres/min | 2.8 m <sup>3</sup> /m |
| Diehard 4100 Series | 2400 Litres/min | 2.4m <sup>3</sup> /m  |