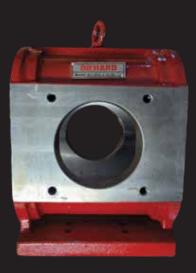

#### FEATURES:

- Faster pump on/off time
- Hardened gears, shaft, housing for extended life
- Triple seal
- Oil bath & greaseable version provides ease of maintenance
- Purchase/lease to purchase options

### **SPECIFICATIONS**

| Diehard 4100, 5100, and 6100 Series |                       |  |
|-------------------------------------|-----------------------|--|
| Drive Configuration                 | Drive on Top & Bottom |  |
| Port Configuration                  | 180 Degree            |  |
| Housing                             | Nitrided              |  |
| End Plates                          | Nitrided              |  |
| Wear Plates                         | Nitrided              |  |
| Gears                               | Hardened Steel        |  |
| Bushings                            | Bronze                |  |
| Bearings                            | High Load Capacity    |  |
| Packing                             | Both                  |  |
| Lip Seals                           | Viton <sup>®</sup>    |  |
| Mechanical Seals                    | N/A                   |  |
| Shafts                              | 1-3/8" Nitrided Steel |  |
| Port Size                           | 4.5", 5", 6"          |  |
| Lubrication                         | Grease/oil            |  |